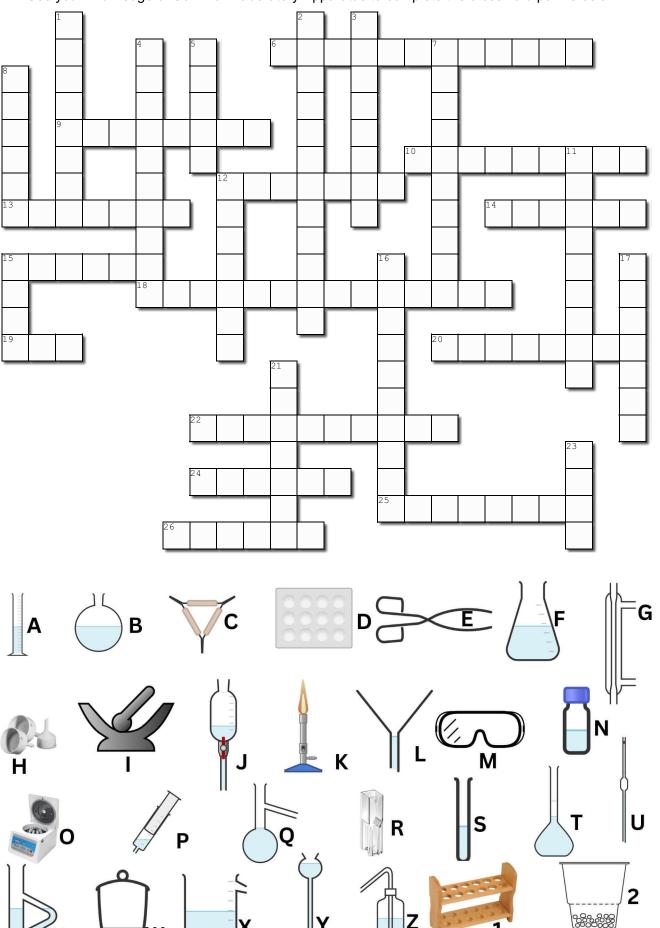

## Laboratory Equipment Crossword Puzzle Use your knowledge of Common Laboratory Apparatus to complete the crossword puzzle below:

## **Across**

| <b>6.</b> X is a _                              | beaker               |  |
|-------------------------------------------------|----------------------|--|
| <b>9.</b> C is a _                              | triangle             |  |
| <b>10.</b> A is a                               | cylinder             |  |
| 12. Apparatus 1 (one) is often used for holding |                      |  |
|                                                 | tubes and test-tubes |  |
| 13. Which equipment is M?                       |                      |  |
| <b>14.</b> K is a                               | burner               |  |
| <b>15.</b> V is a                               | tube                 |  |
| <b>18.</b> B is a                               | flask                |  |
| <b>19.</b> P is a                               | syringe              |  |
| 20. Identify equipment W                        |                      |  |
| 22. Identify equipment labeled 2                |                      |  |
| <b>24.</b> I is a _                             | and Pestle           |  |
| 25. Identify equipment R                        |                      |  |
| <b>26.</b> L is a                               | funnel               |  |

| Down                      |           |  |  |
|---------------------------|-----------|--|--|
| <b>1.</b> J is a          | funnel    |  |  |
| <b>2</b> . Q is a         |           |  |  |
| <b>3.</b> D is            |           |  |  |
| <b>4.</b> F is an         | flask     |  |  |
| <b>5.</b> N are lab       |           |  |  |
| <b>7.</b> O is a          |           |  |  |
| <b>8.</b> G is a          | condenser |  |  |
| 11. Identify equipment S  |           |  |  |
| <b>12.</b> H is a         | funnel    |  |  |
| 15. Which equipment is E? |           |  |  |
| <b>16.</b> T is a         | flask     |  |  |
| 17. Which equipment is U? |           |  |  |
| <b>21.</b> Y is a         | funnel    |  |  |
| 23. Wash: Z is a          | bottle    |  |  |
|                           |           |  |  |