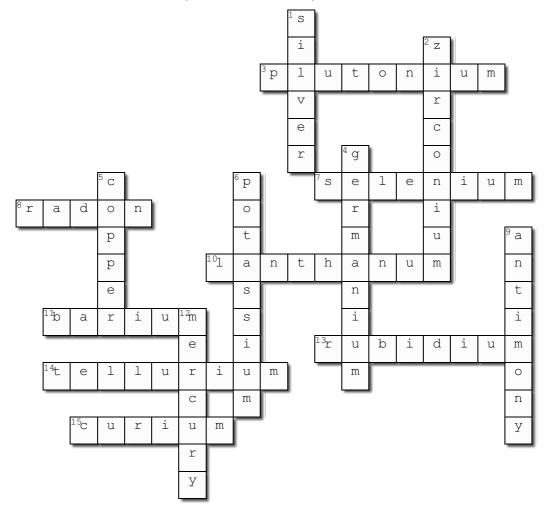

## Complete the crossword puzzle below

## **Across**

- 3. Name the element with the symbol 'Pu' (plutonium)
- 7. Element with the symbol 'Se' (selenium)
- **8.** Which element is represented by the symbol 'Rn'? (**radon**)
- **10.** 'La' is the chemical symbol for? (lanthanum)
- 11. Element with symbol 'Ba' (barium)
- 13. 'Rb' stand for (rubidium)
- 14. 'Te' represents? (tellurium)
- 15. Element with the symbol 'Cm' (curium)

## **Down**

- 1. 'Ag' is the symbol for? (silver)
- **2.** 'Zr' is the symbol for? (**zirconium**)
- 4. 'Ge' represents? (germanium)
- 5. 'Cu' is the chemical symbol for ? (copper)
- **6.** 'K' symbolize? (potassium)
- 9. Element represented by symbol 'Sb' (antimony)
- **12.** Which element is represented by the symbol 'Hg'? (**mercury**)